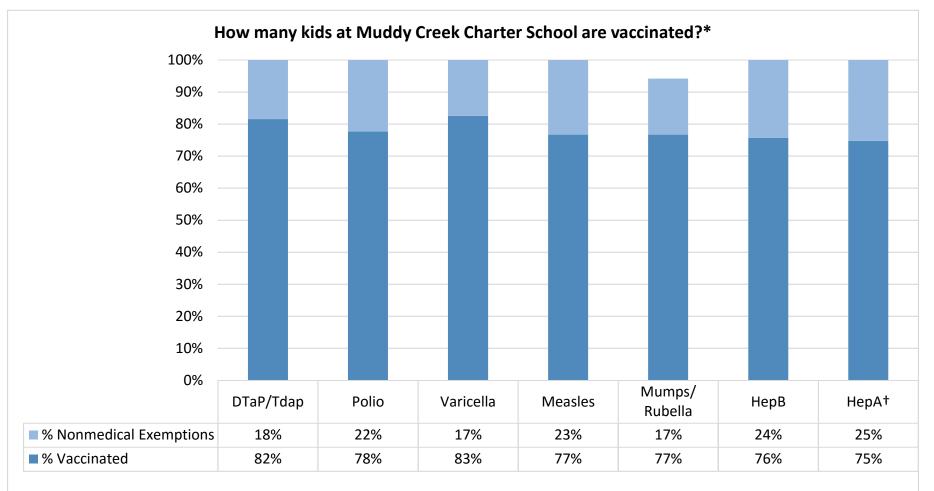

Number of children at the school\*\*: 103

Percent of children with no immunization or exemption record: 0%

Percent of children with a medical exemption for one or more vaccine(s): 0%

†Blanks indicate this vaccine was not required in the grades at this school, or this vaccine was required for fewer than 10 children.

<sup>\*</sup> Not all immunizations are required for all grades. These numbers may not total 100% if some children have medical exemptions, or are incomplete or in process with immunizations but do not need an exemption because they are on schedule.

<sup>\*\*</sup>There is/are also **0** child(ren) enrolled for whom immunizations are not required to be reported because their records are tracked by another site or they attend fewer than 5 days per year.