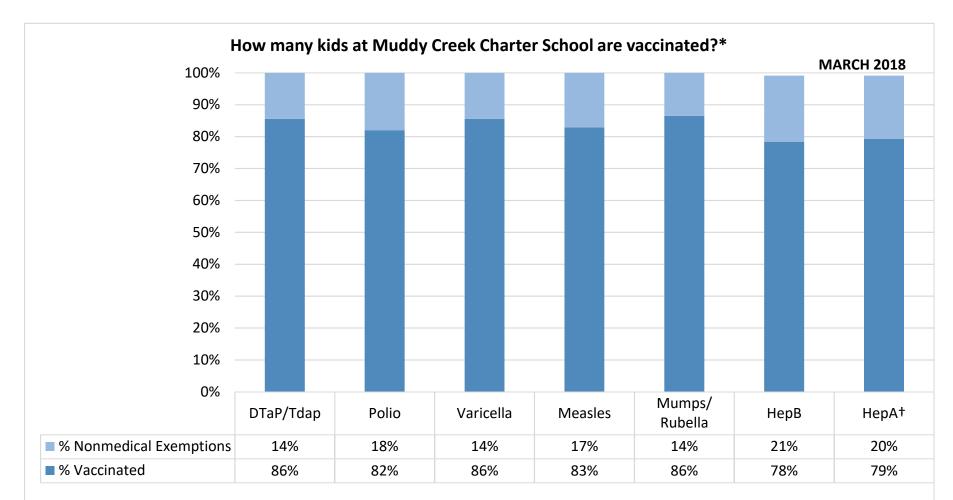

Number of children at the school\*\*: 111

Percent of children with no immunization or exemption record: 0%

Percent of children with a medical exemption for one or more vaccine(s): 0%

\* Not all immunizations are required for all grades. These numbers may not total 100% if some children have medical exemptions, or are incomplete or in process with immunizations but do not need an exemption because they are on schedule.

\*\*There is/are also **0** child(ren) enrolled for whom immunizations are not required to be reported because their records are tracked by another site or they attend fewer than 5 days per year.

<sup>+</sup>Blanks indicate this vaccine was not required in the grades at this school, or this vaccine was required for fewer than 10 children.