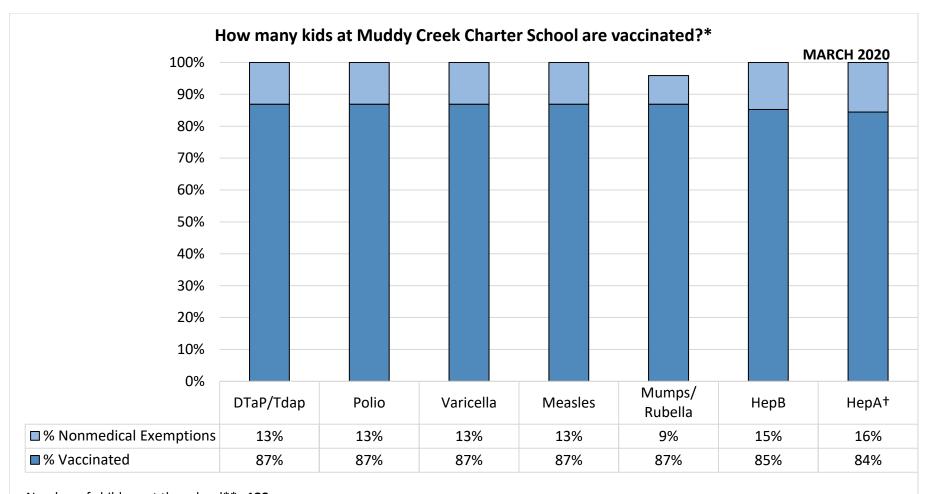

Number of children at the school\*\*: 122

Percent of children with no immunization or exemption record: 0%

Percent of children with a medical exemption for one or more vaccine(s): 0%

<sup>\*</sup> Not all immunizations are required for all grades. These numbers may not total 100% if some children have medical exemptions, or are incomplete or in process with immunizations but do not need an exemption because they are on schedule.

<sup>\*\*</sup>There is/are also **0** child(ren) enrolled for whom immunizations are not required to be reported because their records are tracked by another site or they attend fewer than 5 days per year.

<sup>†</sup>Blanks indicate this vaccine was not required in the grades at this school, or this vaccine was required for fewer than 10 children.