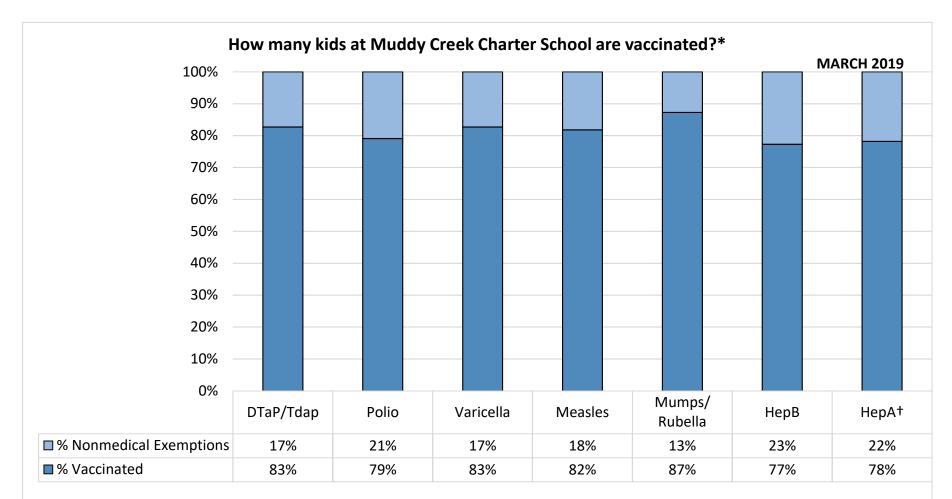

Number of children at the school\*\*: 110

Percent of children with no immunization or exemption record: 0%

Percent of children with a medical exemption for one or more vaccine(s): 0%

\* Not all immunizations are required for all grades. These numbers may not total 100% if some children have medical exemptions, or are incomplete or in process with immunizations but do not need an exemption because they are on schedule.

\*\*There is/are also **0** child(ren) enrolled for whom immunizations are not required to be reported because their records are tracked by another site or they attend fewer than 5 days per year.

<sup>+</sup>Blanks indicate this vaccine was not required in the grades at this school, or this vaccine was required for fewer than 10 children.